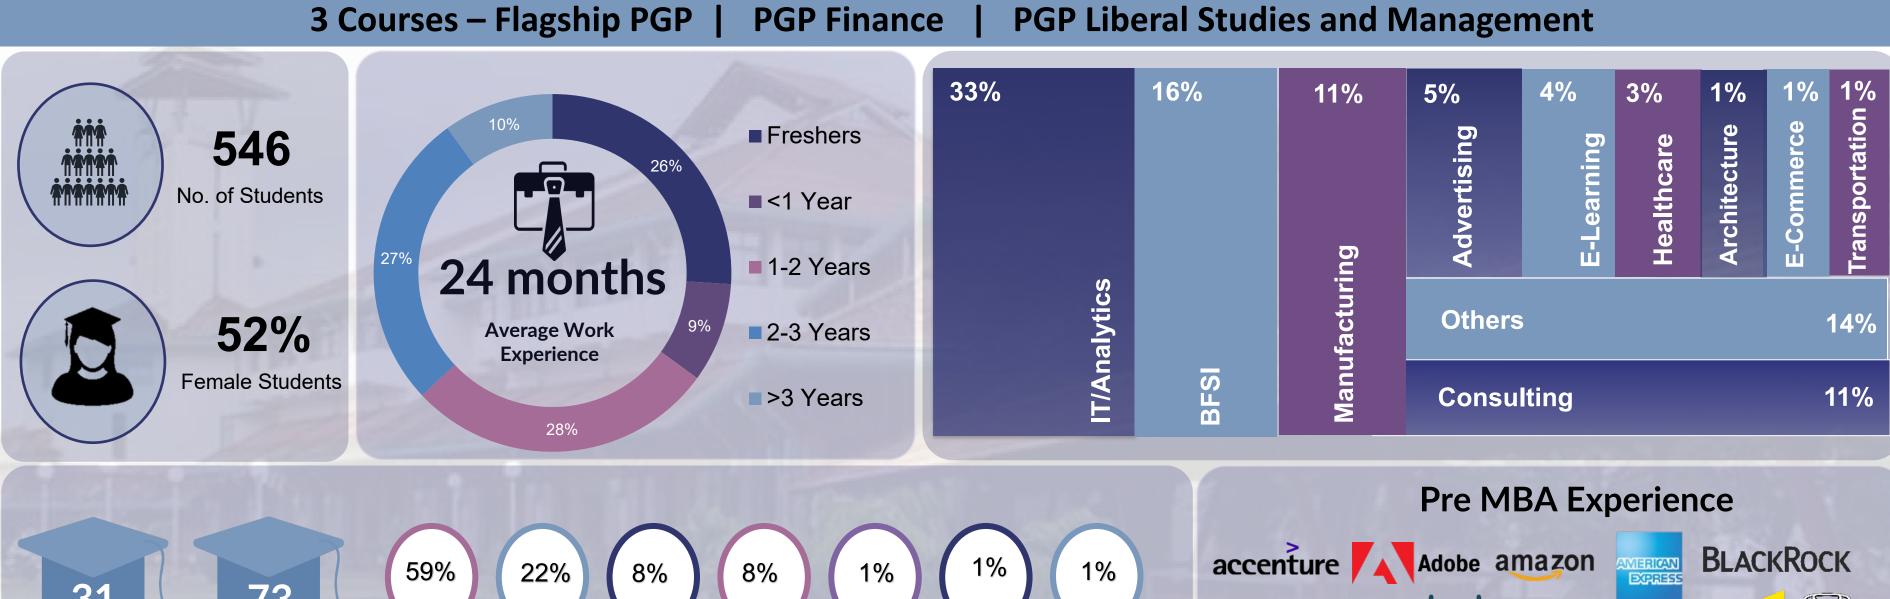

around 38% of them are PPOs reflecting the trust the recruiters have built with the institute over the years. The average CTC and the highest CTC have seen a remarkable increase of over 30% as compared to the previous year, marking another record during this recruitment drive.

### **Inaugural Batches towards Success**

IIM Kozhikode has established itself as a premier management education institute and has been a pioneer in inculcating diversity over the last two decades. The two inaugural batches PGP- Finance and PGP- Liberal Studies and Management which were introduced only last year have witnessed their first ever placements season concluding with a tremendous success with 100% placements, along with the 24<sup>th</sup> batch of Flagship PGP Programme.





## Batch Profile 2020-22









## Final Placements 2022 | Highlights







### **Key Takeaways**

Consulting saw over 50% increase in the number of offers comprising 41% of the total offers made

Around 15% of the recruiters are startups including many Unicorns that offered multiple roles

This Placement season witnessed 6 international offers from 3 companies for Growth & Strategy role

The highest CTC as well as the mean CTC have increased by more than 30% over the previous year

## Domain and Sector Wise Offers



### **Domain Wise Offers**







Consulting

Finance

General Management



**10%** 



15%

IT/Analytics

Operations

Sales and Marketing

### **Sector Wise Offers**



## Final Placements 2022 | Domain Highlights



### CONSULTING

**FINANCE** 

**GENERAL MANAGEMENT** 

**Average CTC** 30.70L

**H