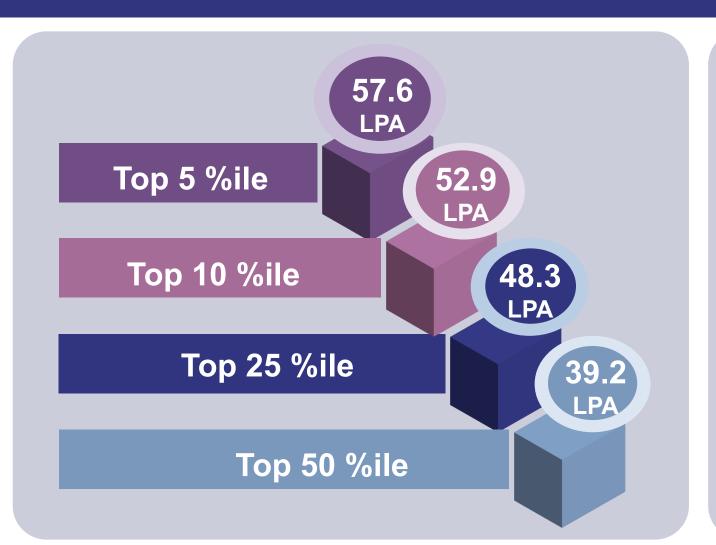

t the recruiters have built with the institute over the years. The average CTC and the highest CTC have seen a remarkable increase of over 30% as compared to the previous year, marking another record during this recruitment drive.

### **Inaugural Batches towards Success**

IIM Kozhikode has established itself as a premier management education institute and has been a pioneer in inculcating diversity over the last two decades. The two inaugural batches PGP- Finance and PGP- Liberal Studies and Management which were introduced only last year have witnessed their first ever placements season concluding with a tremendous success with 100% placements, along with the 24<sup>th</sup> batch of Flagship PGP Programme.





## Batch Profile 2020-22









## Final Placements 2022 | Highlights







### **Key Takeaways**

Consulting saw over 50% increase in the number of offers comprising 41% of the total offers made

Around 15% of the recruiters are startups including many Unicorns that offered multiple roles

This Placement season witnessed 6 international offers from 3 companies for Growth & Strategy role

The highest CTC as well as the mean CTC have increased by more than 30% over the previous year

## Domain and Sector Wise Offers



### **Domain Wise Offers**







Consulting

Finance

General Management



**10%** 



15%

IT/Analytics

Operations

Sales and Marketing

### **Sector Wise Offers**



## Final Placements 2022 | Domain Highlights



### CONSULTING

**FINANCE** 

**GENERAL MANAGEMENT** 

**Average CTC** 30.70L

**Highest CTC** 44.87L

**Average CTC** 21.57L

**