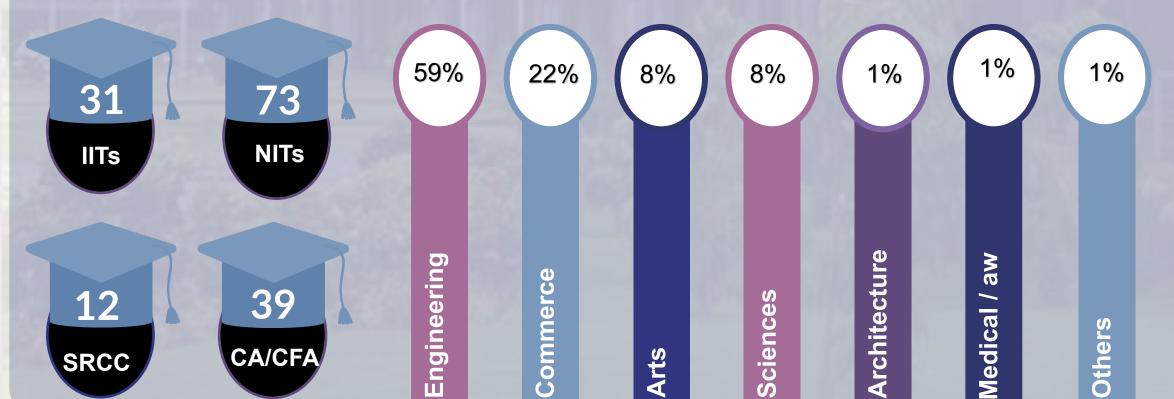

ound 38% of them are PPOs reflecting the trust the recruiters have built with the institute over the years. The average CTC and the highest CTC have seen a remarkable increase of over 30% as compared to the previous year, marking another record during this recruitment drive.

### **Inaugural Batches towards Success**

IIM Kozhikode has established itself as a premier management education institute and has been a pioneer in inculcating diversity over the last two decades. The two inaugural batches PGP- Finance and PGP- Liberal Studies and Management which were introduced only last year have witnessed their first ever placements season concluding with a tremendous success with 100% placements, along with the 24<sup>th</sup> batch of Flagship PGP Programme.





## Batch Profile 2020-22









## Final Placements 2022 | Highlights







### **Key Takeaways**

Consulting saw over 50% increase in the number of offers comprising 41% of the total offers made

Around 15% of the recruiters are startups including many Unicorns that offered multiple roles

This Placement season witnessed 6 international offers from 3 companies for Growth & Strategy role

The highest CTC as well as the mean CTC have increased by more than 30% over the previous year

## Domain and Sector Wise Offers



### **Domain Wise Offers**







Consulting

Finance

General Management



**10%** 



15%

IT/Analytics

Operations

Sales and Marketing

### **Sector Wise Offers**



## Final Placements 2022 | Domain Highlights



### CONSULTING

**FINANCE** 

**GENERAL MANAGEMENT** 

**Average CTC** 30.70L

**Hig