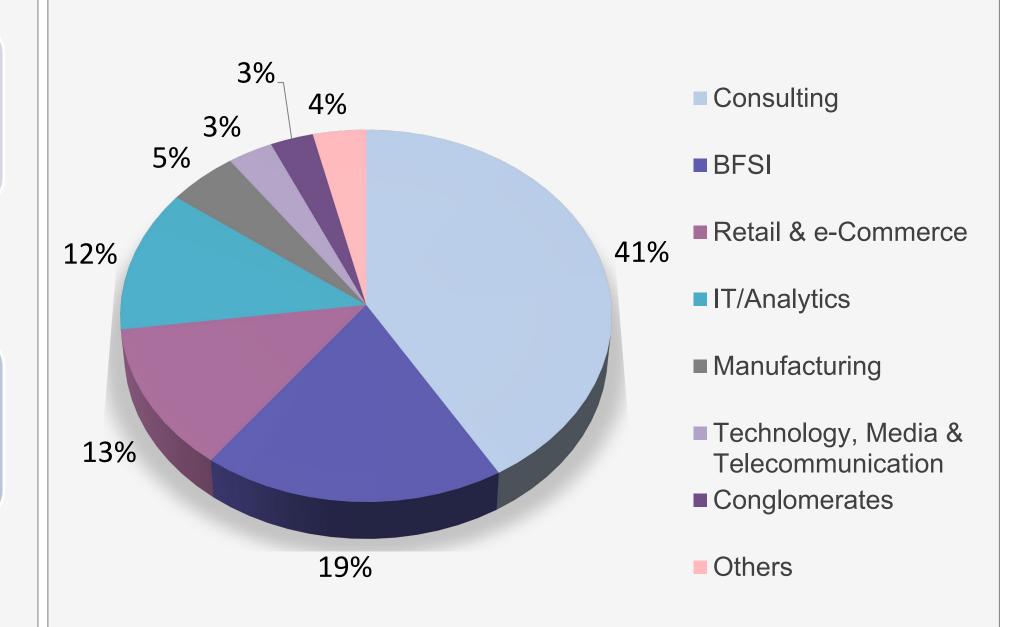

### **Key Takeaways**

Consulting saw over 50% increase in the number of offers comprising 41% of the total offers made

Around 15% of the recruiters are startups including many Unicorns that offered multiple roles

## Domain and Sector Wise Offers