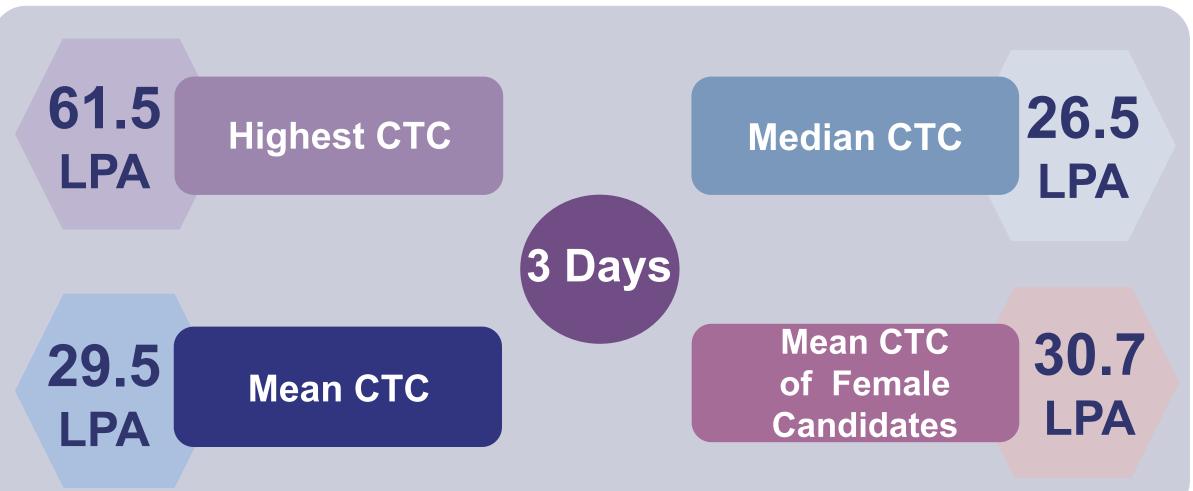

## Breaking All Records

The Final Placements season of 2022 has stood as an epitome for the possibility of achieving the impossible by witnessing placements like never before and breaking all the records that ever existed in the history of IIM Kozhikode. This placements season witnessed a grand success with 100% placements within 3 days. A total of 571 offers were rolled out by 116 recruiters, where around 38% of them are PPOs reflecting the trust the recruiters have built with the institute over the years. The average CTC and the highest CTC have seen a remarkable increase of over 30% as compared to the previous year, marking another record during this recruitment drive.

## Final Placements 2022 | Highlights

This Placement season witnessed 6 international offers from 3 companies for Growth & Strategy role

The highest CTC as well as the mean CTC have increased by more than 30% over the previous year