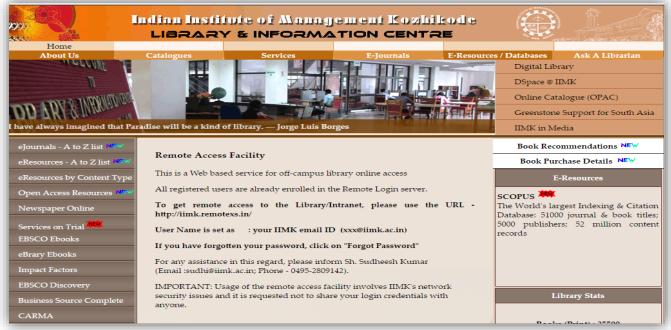

## REMOTE ACCESS SERVICE@IIMK (http://iimk.remotexs.in/)

- This is a Web based service for off-campus library online access
- All registered users are enrolled in the Remote Login server
- IMPORTANT: Usage of the remote access facility involves IIMK's network security issues and subject to contract agreement and copyright laws. You are advised not to share your login credentials with any one.